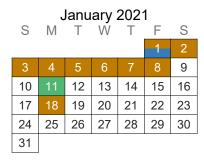

|                                           | Key Dates                                                                                                                                                                                                            |
|-------------------------------------------|----------------------------------------------------------------------------------------------------------------------------------------------------------------------------------------------------------------------|
| 7/4                                       | 4th of July - DISTRICT CLOSED                                                                                                                                                                                        |
| 8/18<br>8/19<br>8/20<br>8/20              | School Begins for Kindergarten<br>School Begins for 1st Grade<br>School Begins for 2nd and 3rd Grade<br>School Begins for 4th and 5th Grade<br>School Begins for PreK<br>School Begins for FFC8 Virtual Academy K-12 |
| 9/7                                       | Labor Day - DISTRICT CLOSED                                                                                                                                                                                          |
| 10/12<br>10/13<br>10/14<br>10/15<br>10/16 | 1st Quarter Ends<br>NO STUDENTS<br>Parent/Teacher Conf. NO STUDENTS<br>Parent/Teacher Conf. NO STUDENTS<br>Fall Break - NO STUDENTS<br>Fall Break - NO STUDENTS<br>2nd Quarter Begins                                |
| 1/23 - 11/27                              | Veterans Day - DISTRICT CLOSED<br>Thanksgiving Vacation<br>Thanksgiving - DISTRICT CLOSED                                                                                                                            |
| 12/21 - 1/8                               | 2nd Quarter Ends - Early Dismissal<br>Winter Break<br>Christmas - DISTRICT CLOSED                                                                                                                                    |
| 1/11                                      | New Year's Day - DISTRICT CLOSED<br>3rd Quarter Begins<br>Martin Luther King Jr Day -DISTRICT CLOSED                                                                                                                 |
| 2/16<br>2/17<br>2/18                      | Presidents' Day - DISTRICT CLOSED<br>NO STUDENTS<br>Parent/Teacher Conf. NO STUDENTS<br>Parent/Teacher Conf. NO STUDENTS<br>NO STUDENTS                                                                              |
| 3/22 - 3/26                               | 3rd Quarter Ends<br>Spring Break<br>4th Quarter Begins                                                                                                                                                               |
| 4/30                                      | NO STUDENTS                                                                                                                                                                                                          |
| 5/28                                      | NO STUDENTS<br>Last Day Of School - Early Dismissal<br>Memorial Day - DISTRICT CLOSED                                                                                                                                |
|                                           |                                                                                                                                                                                                                      |