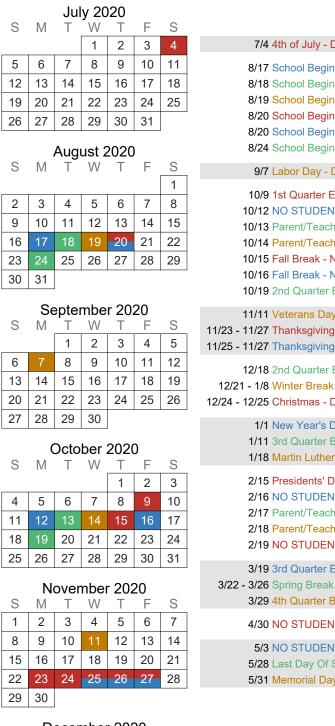

## Abrams Elementary 2020-2021 Calendar

updated 5/23/24 web https://app.tandem.co/US/CO/Fountain-Fort-Carson-School-District-Eight/Abrams-Elementary/?

| December 2020 |    |    |    |    |    |    |  |
|---------------|----|----|----|----|----|----|--|
| S             | Μ  | Т  | W  | Т  | F  | S  |  |
|               |    | 1  | 2  | 3  | 4  | 5  |  |
| 6             | 7  | 8  | 9  | 10 | 11 | 12 |  |
| 13            | 14 | 15 | 16 | 17 | 18 | 19 |  |
| 20            | 21 | 22 | 23 | 24 | 25 | 26 |  |
| 27            | 28 | 29 | 30 | 31 |    |    |  |

= Key Dates

|                                           | Key Dates                                                                                                                                                                                                            |
|-------------------------------------------|----------------------------------------------------------------------------------------------------------------------------------------------------------------------------------------------------------------------|
| 7/4                                       | 4th of July - DISTRICT CLOSED                                                                                                                                                                                        |
| 8/18<br>8/19<br>8/20<br>8/20              | School Begins for Kindergarten<br>School Begins for 1st Grade<br>School Begins for 2nd and 3rd Grade<br>School Begins for 4th and 5th Grade<br>School Begins for PreK<br>School Begins for FFC8 Virtual Academy K-12 |
| 9/7                                       | Labor Day - DISTRICT CLOSED                                                                                                                                                                                          |
| 10/12<br>10/13<br>10/14<br>10/15<br>10/16 | 1st Quarter Ends<br>NO STUDENTS<br>Parent/Teacher Conf. NO STUDENTS<br>Parent/Teacher Conf. NO STUDENTS<br>Fall Break - NO STUDENTS<br>Fall Break - NO STUDENTS<br>2nd Quarter Begins                                |
| 8 - 11/27                                 | Veterans Day - DISTRICT CLOSED<br>Thanksgiving Vacation<br>Thanksgiving - DISTRICT CLOSED                                                                                                                            |
| /21 - 1/8                                 | 2nd Quarter Ends - Early Dismissal<br>Winter Break<br>Christmas - DISTRICT CLOSED                                                                                                                                    |
| 1/11                                      | New Year's Day - DISTRICT CLOSED<br>3rd Quarter Begins<br>Martin Luther King Jr Day -DISTRICT CLOSED                                                                                                                 |
| 2/16<br>2/17                              | Presidents' Day - DISTRICT CLOSED<br>NO STUDENTS<br>Parent/Teacher Conf. NO STUDENTS<br>Parent/Teacher Conf. NO STUDENTS                                                                                             |

2/19 NO STUDENTS

3/19 3rd Quarter Ends

3/29 4th Quarter Begins

4/30 NO STUDENTS

5/3 NO STUDENTS

5/28 Last Day Of School - Early Dismissal

5/31 Memorial Day - DISTRICT CLOSED

| 3  | 4  | 5    | 6    | 7   | 8  | 9  |
|----|----|------|------|-----|----|----|
| 10 | 11 | 12   | 13   | 14  | 15 | 16 |
| 17 | 18 | 19   | 20   | 21  | 22 | 23 |
| 24 | 25 | 26   | 27   | 28  | 29 | 30 |
| 31 |    |      |      |     |    |    |
|    | F  | ebru | Jary | 202 | 1  |    |
| S  | Μ  | Т    | W    | Т   | F  | S  |
|    | 1  | 2    | 3    | 4   | 5  | 6  |
| 7  | 8  | 9    | 10   | 11  | 12 | 13 |
| 14 | 15 | 16   | 17   | 18  | 19 | 20 |