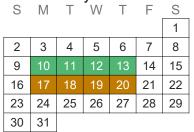

9/28 Dress Down Day for \$3.00 - Christ Child and SADD

10/4 Dismissal at 1:49pm

10/4 Freshmen PSAT 8/9 Testing Day - Dismissal at 11:00am for Freshman Only!

10/5 Freshmen Retreat

10/5 Rice in the D

10/10 All School Picture Retake Day

10/11 No School for Freshmen and Seniors

10/11 Sophomore and Junior PSAT-NMSQT Testing Day - Dismissal at 11:00am

10/12 Sophomore Retreat

10/13 Quarter 1 Ends

10/16 Freshman Ropes Course

10/18 Dismissal at 1:49pm

10/19 Dress Down Day for \$3.00 - MUN

10/25 Dismissal at 1:49pm

10/26 Dress Down Day for \$3.00 - SHS

10/26 Freshmen Retreat