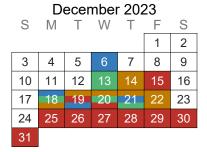

# **Key Dates**

```
11/1 Dismissal at 2:46pm
        11/2 DIsmissal at 1:49pm
        11/3 Asynchronous Distance Learning Day
 11/7 - 11/10 Kairos Retreat
        11/8 Dismissal at 1:49pm
       11/14 Raffle Ticket Distribution Day
       11/15 Dismissal at 1:49pm
       11/16 Dress Down Day for $3.00 - Boardercross
       11/16 Freshmen Retreat
       11/16 Sophomore Retreat
       11/17 Service Day 7:30am-12:00pm
       11/20 Raffle Collection Day
11/22 - 11/24 Thanksgiving Holiday - School Closed
       11/27 Classes Resume
11/27 - 11/29 Raffle Collection Day
       11/30 Raffle Collection Day & Drawing
        12/6 Dismissal at 1:49pm
       12/13 Dismissal at 1:49pm
       12/14 Dress Down Day for $3.00 - BASE
       12/15 Quarter 2 Ends
       12/18 Period 1 - 8:15am - 9:45am
       12/18 Period 2 - 10:00am - 11:30am
12/18 - 12/21 Semester I Exams
       12/19 Period 3 - 8:15am - 9:45am
       12/19 Period 4 - 10:00am - 11:30am
       12/20 Period 5 - 8:15am - 9:45am
       12/20 Period 6 - 10:00am - 11:30am
       12/21 Period 7 - 8:15am - 9:45am
       12/21 Period 8 - 10:00am - 11:30am
       12/22 Semester I Exams
  12/25 - 1/5 Christmas Break - School Closed
         1/8 Classes Resume
        1/10 Dismissal at 1:49pm
        1/12 Raffle Incentive Day
        1/15 Martin Luther King, Jr. Holiday - School Closed
        1/16 Raffle Incentive Day
        1/17 Dismissal at 1:49pm
        1/18 Sophomore Retreat
        1/24 Dismissal at 1:49pm
```