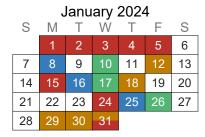

# **Key Dates**

```
11/1 Dismissal at 2:46pm
        11/2 DIsmissal at 1:49pm
        11/3 Asynchronous Distance Learning Day
 11/7 - 11/10 Kairos Retreat
        11/8 Dismissal at 1:49pm
       11/14 Raffle Ticket Distribution Day
       11/15 Dismissal at 1:49pm
       11/16 Dress Down Day for $3.00 - Boardercross
       11/16 Freshmen Retreat
       11/16 Sophomore Retreat
       11/17 Service Day 7:30am-12:00pm
       11/20 Raffle Collection Day
11/22 - 11/24 Thanksgiving Holiday - School Closed
       11/27 Classes Resume
11/27 - 11/29 Raffle Collection Day
       11/30 Raffle Collection Day & Drawing
        12/6 Dismissal at 1:49pm
       12/13 Dismissal at 1:49pm
       12/14 Dress Down Day for $3.00 - BASE
       12/15 Quarter 2 Ends
       12/18 Period 1 - 8:15am - 9:45am
       12/18 Period 2 - 10:00am - 11:30am
12/18 - 12/21 Semester I Exams
       12/19 Period 3 - 8:15am - 9:45am
       12/19 Period 4 - 10:00am - 11:30am
       12/20 Period 5 - 8:15am - 9:45am
       12/20 Period 6 - 10:00am - 11:30am
       12/21 Period 7 - 8:15am - 9:45am
       12/21 Period 8 - 10:00am - 11:30am
       12/22 Semester I Exams
  12/25 - 1/5 Christmas Break - School Closed
         1/8 Classes Resume
        1/10 Dismissal at 1:49pm
        1/12 Raffle Incentive Day
        1/15 Martin Luther King, Jr. Holiday - School Closed
        1/16 Raffle Incentive Day
        1/17 Dismissal at 1:49pm
        1/18 Sophomore Retreat
        1/24 Dismissal at 1:49pm
```

1/25 Dress Down Day - BEAM&R

1/29 - 2/2 Catholic Schools Week 1/31 Dismissal at 1:49pm

1/26 "Once a Champion, Always a Champion" Pep Rally 1:00pm